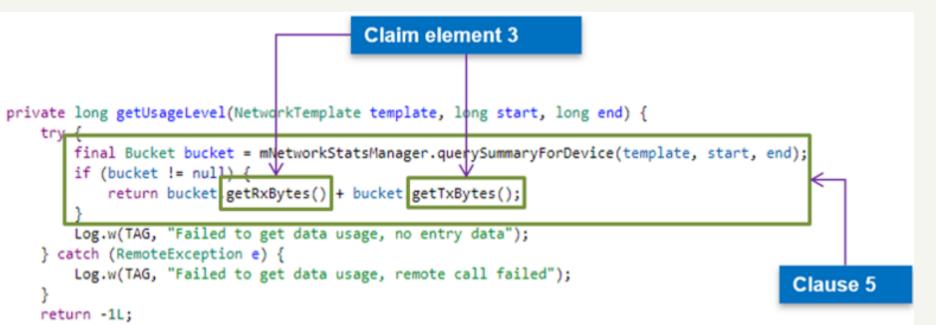

## Solutions offered

GreyB started the infringement analysis with patent understanding followed by patent prosecution history analysis to find out the novelty and strength of the patent. Based on the understanding of the patent, we targeted one of the highest revenuegenerating products. Our software experts in the team examined the product's source code and pinpointed the infringing functionality among thousands of code lines. The source-code analysis helped us to strengthen the mapping as we did not rely only on the front-end information or working of the software application. The concerned methods, objects, and variables in the source code were used to map to the claim elements. As an end product, GreyB handed the client the EoU chart that included granular mapping of claim elements to clearly indicate the presence of each claim element in the product.