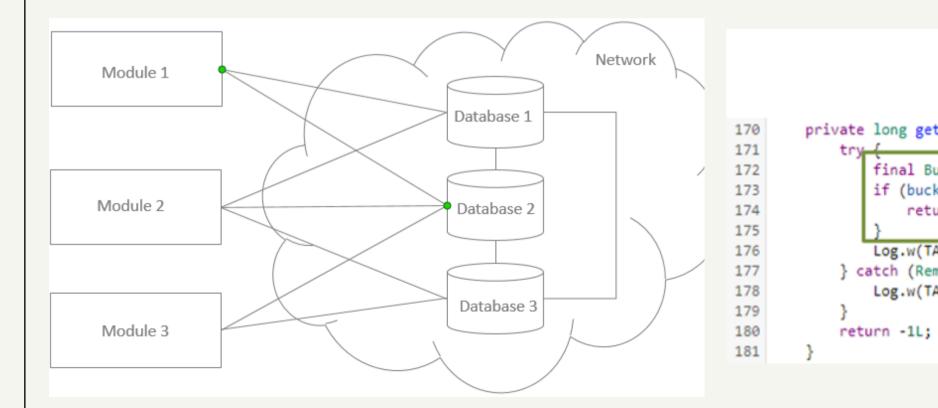

## Solutions offered

GreyB started the infringement analysis with patent understanding followed by patent prosecution history analysis to find out the novelty and strength of the patent. Based on the understanding of the patent, we targeted one of the highest revenuegenerating products. Our software experts in the team examined the product's source code and pinpointed the infringing functionality among thousands of code lines. The source-code analysis helped us to strengthen the mapping as we did not rely only on the front-end information or working of the software application. The concerned methods, objects, and variables in the source code were used to map to the claim elements. As an end product, GreyB handed the client the EoU chart that included granular mapping of claim elements to clearly indicate the presence of each claim element in the product.