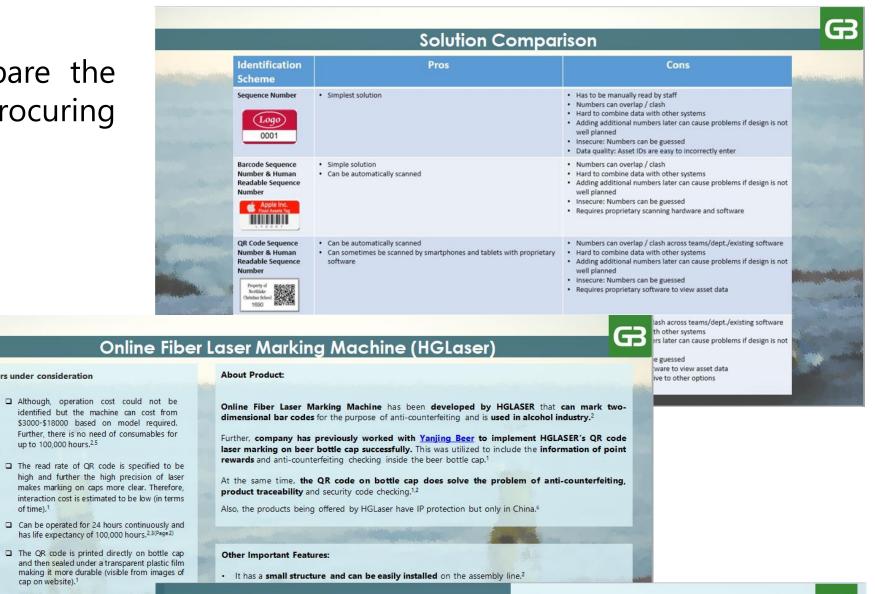

**Solutions offered –** GreyB evaluated different techniques for customer tracking and narrowed down to the ones that satisfied client's criteria for replacing the existing one.

Thereafter, GreyB evaluated the companies providing solutions for customer tracing and did SWOT analysis on the solutions to help client pick the best solution among the identified ones.

#### **STRENGTHS**

Parameters under consideratio

up to 100,000 hours.2.5

meters/minute.<sup>2</sup>

QR code is printed inside the bottle ca

It uses unique code for each bottle

code cannot be duplicated therefo

ensuring proof of purchase.1

- ted average power and produces extremely small focal diar n OR codes on small surfaces such as bottle car

| WE | AKN | IESS | ES |
|----|-----|------|----|
|    |     |      |    |

- It requires a specific working condition i.e. temperature range of 0-35 degree Celsius and humidity of less than 90%, 1(Page 7)
- It has high initial cost as compared to Ink jet printers.1(Page 3) [Although initial cost is high, the operating cost will be lower as compared to inkiet marking machines]