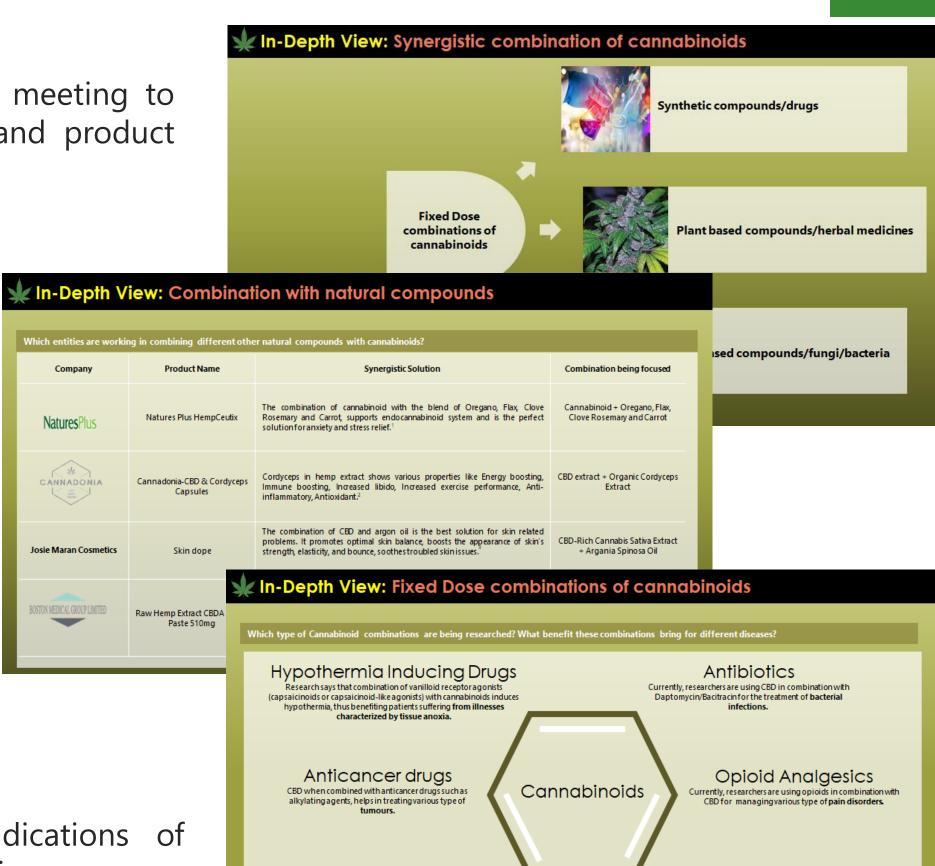

## Case Study – Consulted A Pharma Company On Fixed Dose Combinations Of Cannabinoids Based APIs

Natures Plus

CANNADONIA

Josie Maran Cosmetics

Value Delivered - Client was able to use this analysis in his meeting to discuss the strategy with his team for direction of research and product development.

**Problem to be solved –** Client was interested in knowing the fixed dose combinations of cannabinoids and the white spaces that exist for further research.

**Solutions offered** – GreyB studied research papers, patents and marketed products to extract information corresponding to FDCs of cannabinoids. After studying the synergistic combinations GreyB provided information on combinations resulting in –

- Increased therapeutic efficacy
- Reduced adverse effect of drugs
- Pharmacokinetic advantages
- Reduced dose of individual drugs

While providing this information GreyB also provided indications of whitespaces along with other insights which client wasn't expecting.